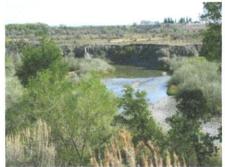

## 2 Acres Overlooking Shoshone River

Price
Reduced
to
\$39,900

Fantastic building site approximately 8 miles from Powell, Wyoming with trees, mountain views and river access. This lot, situated in Whitetail Country Subdivision, is next to 17 acres of open space along the Shoshone River. Access to property is a private paved road with electric and natural gas to the lot line. You will find abundant wildlife along the river and excellent fishing. This is a great building site that overlooks the river and also has a good view of Heart Mountain.

View of Heart Mountain

Shoshone River

Looking Northwest

McCullough Peaks

Fire Suppression Pond

APX DEEDED ACRES: 2.18 **APX IRRIGATED ACRES: 0** APX LOT SQFT: 0 RIVER/STREAM FRONT: Yes TOPOGRAPHY: Flat, Rolling

SELLER FIN: No **DISCLOSURES:** Yes

LEGAL DESCRIPTION: Whitetail Country Subdivision, Lot 10 (2.18 acres)

PROPERTY FEATURES: Fishing, Mountain View, Recreational,

River Frontage

TYPE LEASED LAND: None

COMMENTS: Fantastic building site approximately 8 miles from Powell, Wyoming with trees, mountain views and river access. This lot situated in Whitetail Country Subdivision is next to 17 acres of open space along the Shoshone River. Access is a private paved road with electric and natural gas to the lot line. Abundant wildlife along the river and excellent fishing.