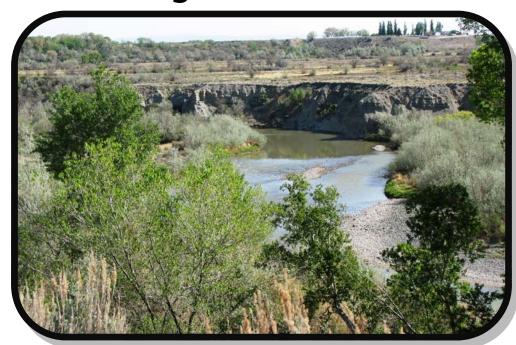

## 2 Acres Overlooking Shoshone River

Price
Reduced
to
\$39,900

Fantastic building site approximately 8 miles from Powell, Wyoming with trees, mountain views and river access. This lot, situated in Whitetail Country Subdivision, is next to 17 acres of open space along the Shoshone River. Access to property is a private paved road with electric and natural gas to the lot line. You will find abundant wildlife along the river and excellent fishing. This is a great building site that overlooks the river and also has a good view of Heart Mountain.

View of Heart Mountain

Shoshone River

Looking Northwest

McCullough Peaks

Fire Suppression Pond

APX DEEDED ACRES: 2.18 **APX IRRIGATED ACRES: 0** APX LOT SQFT: 0 RIVER/STREAM FRONT: Yes TOPOGRAPHY: Flat, Rolling

SELLER FIN: No **DISCLOSURES:** Yes

LEGAL DESCRIPTION: Whitetail Country Subdivision, Lot 10 (2.18 acres)

PROPERTY FEATURES: Fishing, Mountain View, Recreational,

River Frontage

TYPE LEASED LAND: None

COMMENTS: Fantastic building site approximately 8 miles from Powell, Wyoming with trees, mountain views and river access. This lot situated in Whitetail Country Subdivision is next to 17 acres of open space along the Shoshone River. Access is a private paved road with electric and natural gas to the lot line. Abundant wildlife along the river and excellent fishing.