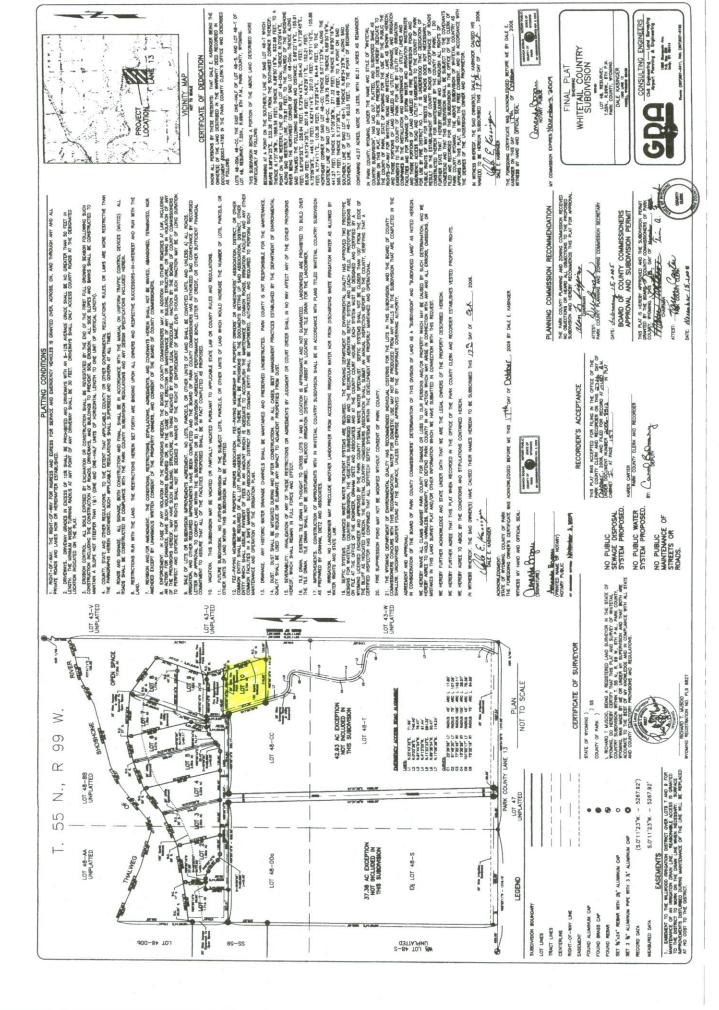

**UNIT # OR LOT #: 10** AREA: Powell Out of Town SUBDIVISION: Whitetail Country COUNTY: Park SCHOOL DISTRICT: Park County District

| NATURAL GAS COMPANY: | To Lot Line      | ELECTRIC COMP | PANY: Rocky Mountain Power |
|----------------------|------------------|---------------|----------------------------|
| SEWER: InstllSptc    | PRIMARY WATER TY | PE: None      | IRRIGATION FEES \$: 0      |

SELLER FIN: No **DISCLOSURES:** Yes

LEGAL DESCRIPTION: Whitetail Country Subdivision, Lot 10 (2.18 acres)

PROPERTY FEATURES: Fishing, Mountain View, Recreational,

River Frontage

TYPE LEASED LAND: None

COMMENTS: Fantastic building site approximately 8 miles from Powell, Wyoming with trees, mountain views and river access. This lot situated in Whitetail Country Subdivision is next to 17 acres of open space along the Shoshone River. Access is a private paved road with electric and natural gas to the lot line. Abundant wildlife along the river and excellent fishing.