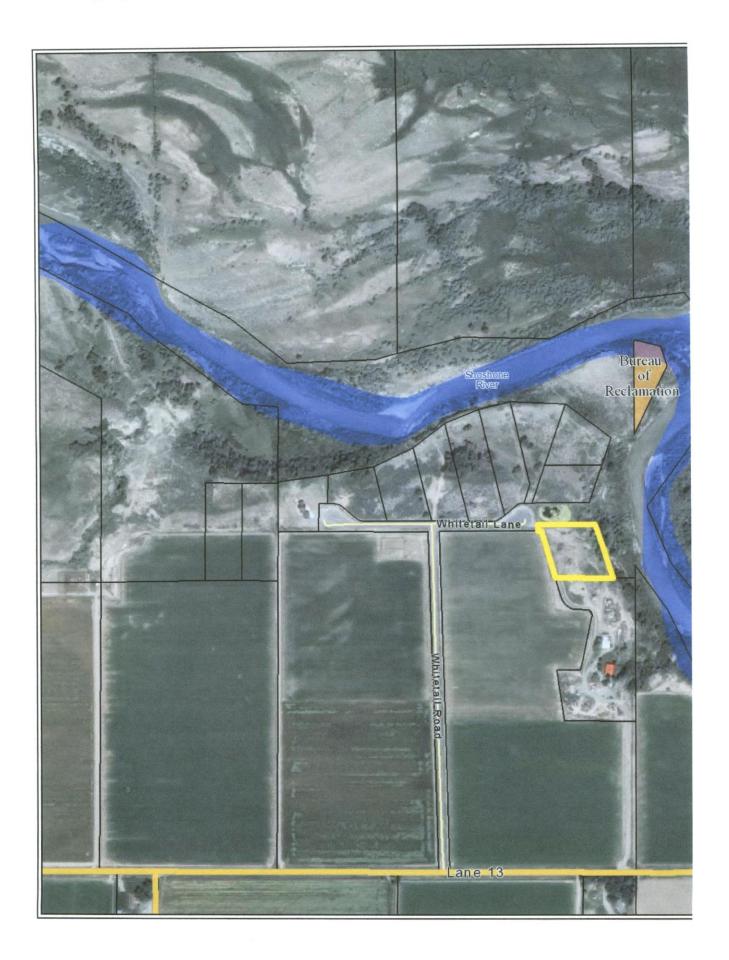

## 2 Acres Overlooking Shoshone River

Price
Reduced
to
\$39,900

Fantastic building site approximately 8 miles from Powell, Wyoming with trees, mountain views and river access. This lot, situated in Whitetail Country Subdivision, is next to 17 acres of open space along the Shoshone River. Access to property is a private paved road with electric and natural gas to the lot line. You will find abundant wildlife along the river and excellent fishing. This is a great building site that overlooks the river and also has a good view of Heart Mountain.

DIRECTIONS TO PROPERTY: Lane 13 to Whitetail Road, go to end, turn right on Whitetail Lane. Property is at the end of the road. Fire supression pond next to the property.

SUBJECT TO 1031: No

OFFICE NAME: Canyon Real Estate, LLC (#:46)