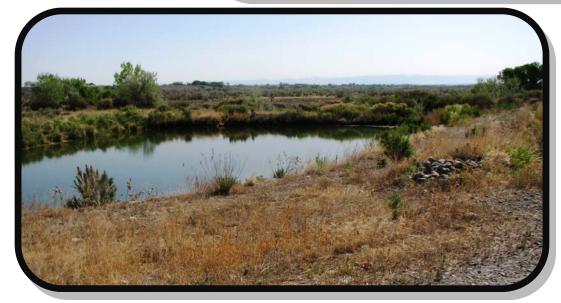

View of Heart Mountain

Shoshone River

Looking Northwest

McCullough Peaks

Fire Suppression Pond

APX DEEDED ACRES: 2.18 **APX IRRIGATED ACRES: 0** APX LOT SQFT: 0 RIVER/STREAM FRONT: Yes TOPOGRAPHY: Flat, Rolling

DIRECTIONS TO PROPERTY: Lane 13 to Whitetail Road, go to end, turn right on Whitetail Lane. Property is at the end of the road. Fire supression pond next to the property.

SUBJECT TO 1031: No

OFFICE NAME: Canyon Real Estate, LLC (#:46)