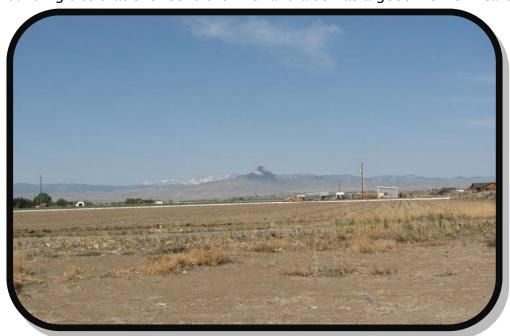

## 2 Acres Overlooking Shoshone River

Price
Reduced
to
\$39,900

Fantastic building site approximately 8 miles from Powell, Wyoming with trees, mountain views and river access. This lot, situated in Whitetail Country Subdivision, is next to 17 acres of open space along the Shoshone River. Access to property is a private paved road with electric and natural gas to the lot line. You will find abundant wildlife along the river and excellent fishing. This is a great building site that overlooks the river and also has a good view of Heart Mountain.

View of Heart Mountain

Shoshone River

Looking Northwest

McCullough Peaks

Fire Suppression Pond

APX DEEDED ACRES: 2.18 **APX IRRIGATED ACRES: 0** APX LOT SQFT: 0 RIVER/STREAM FRONT: Yes TOPOGRAPHY: Flat, Rolling

SELLER FIN: No **DISCLOSURES:** Yes

LEGAL DESCRIPTION: Whitetail Country Subdivision, Lot 10 (2.18 acres)

PROPERTY FEATURES: Fishing, Mountain View, Recreational,

River Frontage

TYPE LEASED LAND: None

COMMENTS: Fantastic building site approximately 8 miles from Powell, Wyoming with trees, mountain views and river access. This lot situated in Whitetail Country Subdivision is next to 17 acres of open space along the Shoshone River. Access is a private paved road with electric and natural gas to the lot line. Abundant wildlife along the river and excellent fishing.